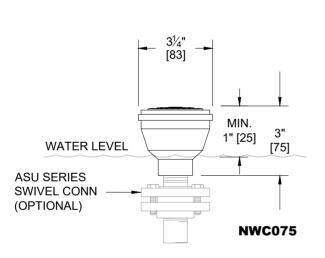

# Not water level dependent.

# **Options**

ASU Series - 15° swivel connection for directional alignment of nozzle

**NWC075** 

NWC125