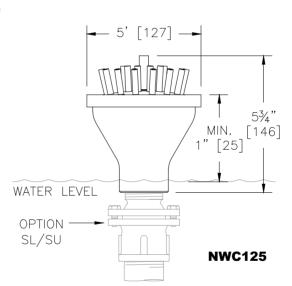

# Not water level dependent.

# **Options**

ASU Series - 15° swivel connection for directional alignment of nozzle

**NWC075** 

NWC125