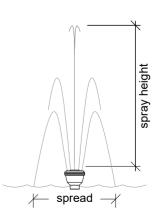

## **Performance**

| Part no. | inlet<br>n.p.t.<br>or<br>b.s.p. | openings | spray<br>height          | 3'               | 4'              | 5'              | 6'                | 7'              | 8'                | 9'              | 10'             |
|----------|---------------------------------|----------|--------------------------|------------------|-----------------|-----------------|-------------------|-----------------|-------------------|-----------------|-----------------|
| NWC075   | 3/4"                            | .065"    | US gpm<br>head<br>spread | 11<br>7'<br>2.1' | 14<br>10'<br>3' | 18<br>12'<br>5' | 21<br>28'<br>6.4' |                 |                   |                 |                 |
| NWC125   | 11/4"                           | .125"    | US gpm<br>head<br>spread |                  | 19<br>6'<br>3'  | 21<br>7'<br>4'  | 23<br>8'<br>5'    | 25<br>10'<br>6' | 28<br>12'<br>6.7' | 30<br>14'<br>8' | 33<br>16'<br>9' |