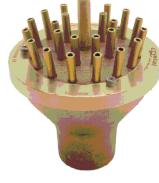

## **Function**

A sparkling and unique triple-tiered effect of clear streams. Ideal for small and medium-sized displays.

## **Specification**

Construction shall be cast bronze, brass and copper with removable cap for easy cleaning.