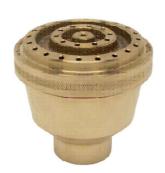

## **Function**

A sparkling and unique triple-tiered effect of clear streams. Ideal for small and medium-sized displays.

## **Specification**

Construction shall be cast bronze, brass and copper with removable cap for easy cleaning.