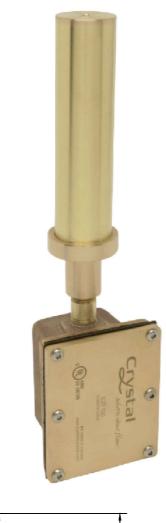

## **Specifications**

Construction of sensor enclosure shall be cast bronze and brass with neoprene moulded seal and gasket. Sensor shall be reed switch enclosed in a polypropylene, magnetically actuated float with 1" level adjustment.

Electrical conduit connection: 3/4" n.pt./b.s.p.

ESF100 - 1 sensor, quick fill or safe-off

Voltage and current ratings: 24 VAC/DC, 0.28A