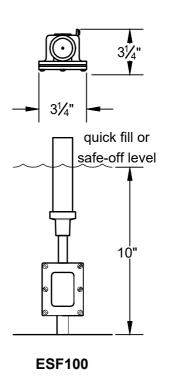

## **Function**

Conduit mounted electronic water level sensor automatically monitors quick fill or safe-off functions. Low voltage for safety. Connects to Crystal Fountains' ECL series control panel.

## **Specifications**

Construction of sensor enclosure shall be cast bronze and brass with neoprene moulded seal and gasket. Sensor shall be reed switch enclosed in a polypropylene, magnetically actuated float with 1" level adjustment.

Electrical conduit connection: 3/4" n.pt./b.s.p.

ESF100 - 1 sensor, quick fill or safe-off

Voltage and current ratings: 24 VAC/DC, 0.28A