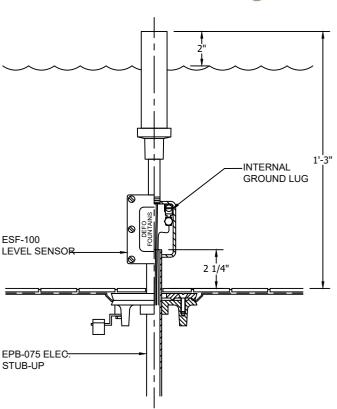

## **Function**

Conduit mounted electronic water level sensor automatically monitors quick fill or safe-off functions. Low voltage for safety. Connects to Crystal Fountains' ECL series control panel.

## **Specifications**

Construction of sensor enclosure shall be cast bronze and brass with neoprene moulded seal and gasket. Sensor shall be reed switch enclosed in a polypropylene, magnetically actuated float with 1" level adjustment.

Electrical conduit connection: 3/4" n.pt./b.s.p.

ESF100 - 1 sensor, quick fill or safe-off

Voltage and current ratings: 24 VAC/DC, 0.28A