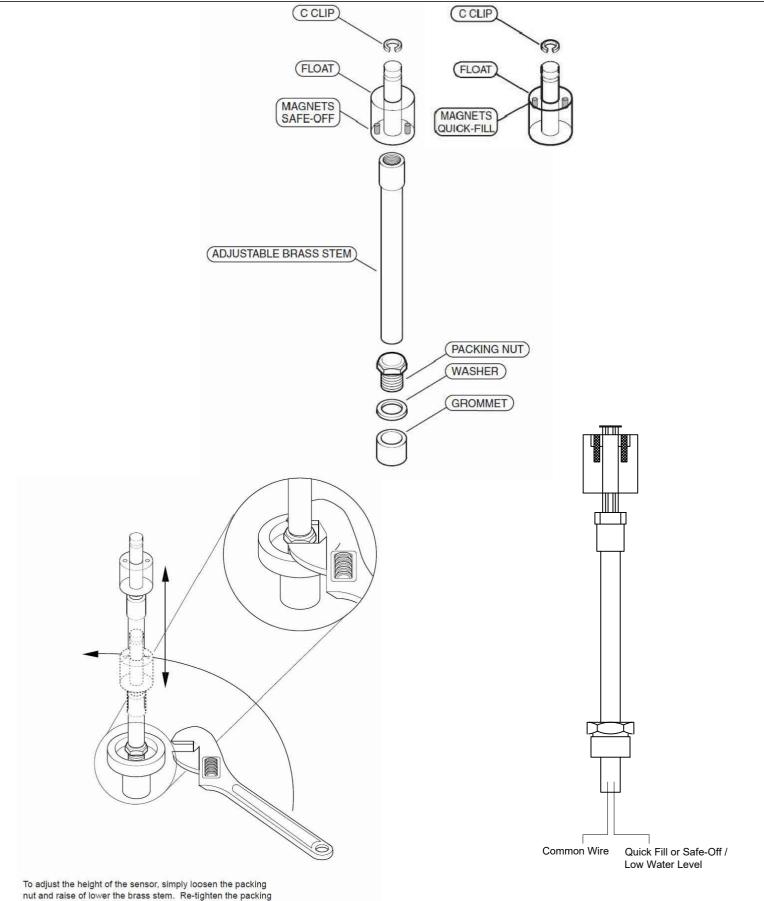

## **Specifications**

Construction of sensor enclosure shall be cast bronze and brass with neoprene moulded seal and gasket. Sensor shall be reed switch enclosed in a polypropylene, magnetically actuated float with 1" level adjustment.