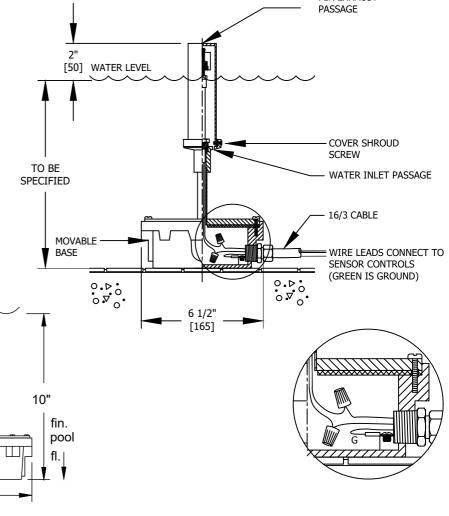

## **Function**

Movable electronic water level sensor automatically monitors quick fill or safe-off functions in very shallow water depths. Sensor is adjustable in height after installation. Low voltage for safety. Connects to Crystal Fountains' ECL series control panel. Install vertically.

## **Specifications**

Construction of sensor box and lid shall be cast bronze. Sensor enclosure shall be brass and copper with neoprene gasket and seal. Sensor shall be reed switch enclosed in a polypropylene, magnetically actuated float with 1" level adjustment. Submersible cable shall be 9 ft., 16/3 (ESS100)

## **Notes**

- 1. UL and ULC listed.
- 2. For use in Class 2 circuits only.
- 3. Wiring methods must comply with Class 3 or better circuits.
- 4. Custom sizes available upon request.
- 5. Connect to Crystal Fountains junction box (EBJ series).