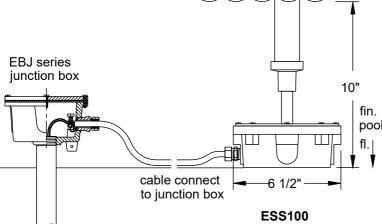

## **Notes**

- 1. UL and ULC listed.
- 2. For use in Class 2 circuits only.
- 3. Wiring methods must comply with Class 3 or better circuits.
- 4. Custom sizes available upon request.
- 5. Connect to Crystal Fountains junction box (EBJ series).