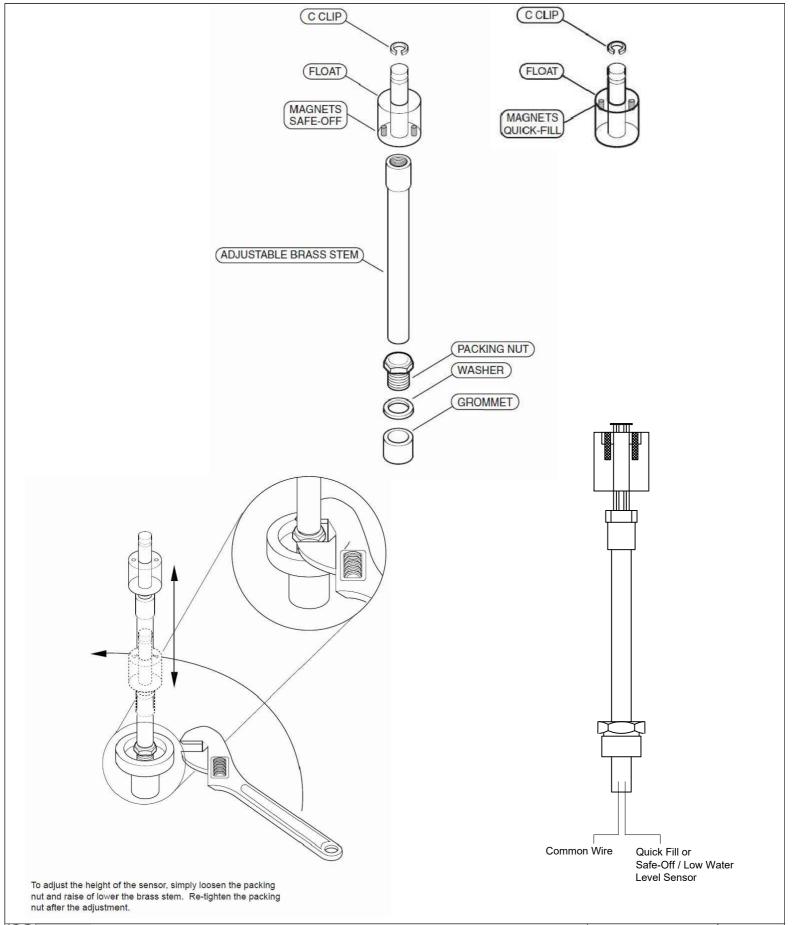

## **Specifications**

Construction of sensor box and lid shall be cast bronze. Sensor enclosure shall be brass and copper with neoprene gasket and seal. Sensor shall be reed switch enclosed in a polypropylene, magnetically actuated float with 1" level adjustment. Submersible cable shall be 9 ft., 16/3 (ESS100)

ESS100 - 1 sensor, quick fill or safe-off

Voltage and current ratings: 24 VAC/DC, 0.28A

quick fill or safe-off level