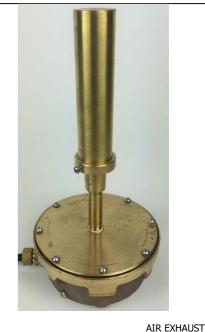

## **Function**

Movable electronic water level sensor automatically monitors quick fill or safe-off functions in very shallow water depths. Sensor is adjustable in height after installation. Low voltage for safety. Connects to Crystal Fountains' ECL series control panel. Install vertically.

## **Specifications**

Construction of sensor box and lid shall be cast bronze. Sensor enclosure shall be brass and copper with neoprene gasket and seal. Sensor shall be reed switch enclosed in a polypropylene, magnetically actuated float with 1" level adjustment. Submersible cable shall be 9 ft., 16/3 (ESS100)